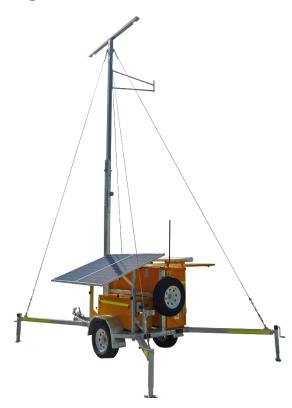

The genuine beauty of the trailer body is its versatility - the fully engineered subframe design can be adapted for use in even the most demanding of applications, from military theatre, to aerospace monitoring, to black-coal mining environments. The CounterHawk medium-series trailer has an integrated seven metre dual-section counterweight mast, a 2000x1250x585 mm insulated primary electronics cabinet, and 1200x600x500 mm battery box.

Operation is simple and effective; the dual-section telescoping mast is extended to desired length, locked into position using a heavy duty 5/8" hitch-pin, and then raised using a powerful 1.8 hp winch system with 6 mm 7x19 strand stainless steel wire.

## **FEATURES**

- 7.6 m dual-stage mast
- 50 kg (engineered) lifting capacity
- 50 mm axle with drum brakes
- Galvanised body, high impact yellow cabinets
- High quality Australian made product
- Full custom builds available; mine, aero, and mil-spec builds

# **SPECIFICATIONS**

| MAST                            | AP-T-CH7M                                       |
|---------------------------------|-------------------------------------------------|
| Fully Deployed Height           | 7640 mm                                         |
| Minimum Deployed Height         | 4220 mm                                         |
| Mast Sections                   | 2                                               |
| Maximum Payload                 | 50 kg                                           |
| Winch Cable                     | 8 mm Dyneema                                    |
| Winch Cables Per System         | 1                                               |
| Tilt Winch Motor (hp)           | 1.8                                             |
| Spigot                          | Single spigot, telecom configurations available |
| TRAILER                         | AP-T-CH7M                                       |
| GVWR                            | 1500 kg                                         |
| Deck Height                     | 600 mm                                          |
| Number of Axles                 | 1                                               |
| Transport Height                | 2605 mm                                         |
| Transport Width                 | 1900 mm                                         |
| Transport Length                | 4473 mm                                         |
| Curb Weight                     | 1250 kg                                         |
| 1000 kg Levelling Jacks         | 4                                               |
| Outriggers                      | 4                                               |
| Galvanised                      | Υ                                               |
| Equipment Cabinet               | 2000x1250x585 mm                                |
| Battery Box                     | 1200x600x500 mm                                 |
| Full Size Spare Tire            | Υ                                               |
| DOT- Safety Chains              | Υ                                               |
| DOT- Break Away Kit             | N                                               |
| Std. 7-Pin Electrical Connector | Υ                                               |
| Wheel Chocks                    | Υ                                               |
| Coupling Hitch                  | 50 mm 3.5T                                      |