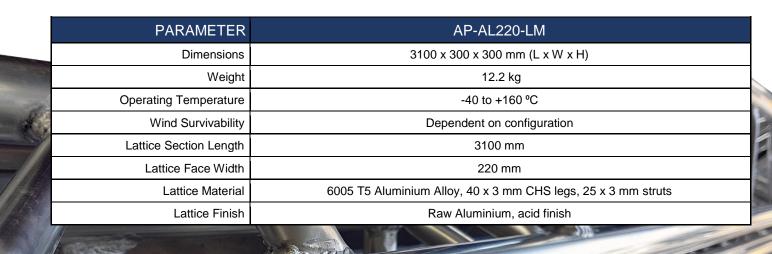

These sections are 3100 mm in length allowing postage anywhere in the globe. Spare modules have been listed for purchase separately for engineers seeking to build their own system, or as spares to extend the height of existing AL220 towers.

- Ultra lightweight fully engineered design
- 220 mm wide body
- 3100 mm modular lengths
- 40 x 3 mm aluminium CHS legs
- 25 x 3 mm lattice structure
- Low maintenance aluminium construction

## **SPECIFICATION**