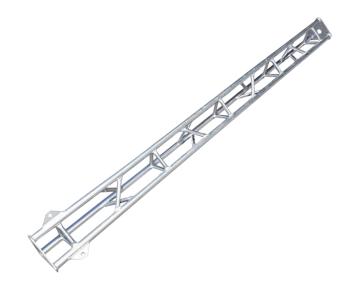

## AL220 LATTICE MODULE SPECIFICATIONS

AP-AL220-LM

APAC's AL220 aluminium lattice modules feature three upright columns made from 42x3 CHS with 25x3 CHS lattice welded in between by certified boom welders, providing incredible strength while retaining a lightweight design. Each module is chemically cleaned and treated by hand, producing a brilliant finish.

These sections are 3100 mm in length allowing postage anywhere in the globe. Spare modules have been listed for purchase separately for engineers seeking to build their own system, or as spares to extend the height of existing AL220 towers.

- Ultra lightweight fully engineered design
- 220 mm wide body
- 3100 mm modular lengths
- 40 x 3 mm aluminium CHS legs
- 25 x 3 mm lattice structure
- Low maintenance aluminium construction